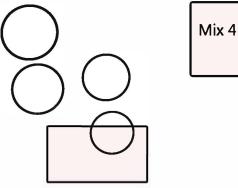

Guitar - 1x12" Dumble - SM57

Input List:

- 1 Kick (Beta 52)
- 2. Snare Top (SM57)
- 3. Snare Bottom (609)
- 4. Hi Hat (451/SM81)
- 5. Tom 1 (Beta 98)
- 6. Floor 1 (Beta 98)
- 7. Floor 2 (Audix D6)
- 8. OH House Left
- 9. OH House Right
- 10.Bass DI
- 11 Bass Mic
- 12. Electric Guitar
- **B.**Acoustic Guitar DI
- 14. Myke Vocal

Mix 1

5 Piece drum kit with one rack tom and two floor toms.

Acoustic DI, Lead Vocal Mic, and Boom Stand Provided by Artist

Bass - 4x10" Eden Eden 550 Head - DI

Lead vocal and accoustic guitar in all mixes to each musicians taste.