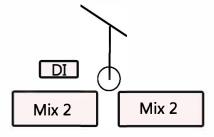

Mix 1

5 Piece drum kit with one rack tom and two floor toms.

Acoustic DI, Lead Vocal Mic, and Boom Stand Provided by Artist

Bass - 4x10" Eden Eden 550 Head - DI

Lead vocal and accoustic guitar in all mixes to each musicians taste.